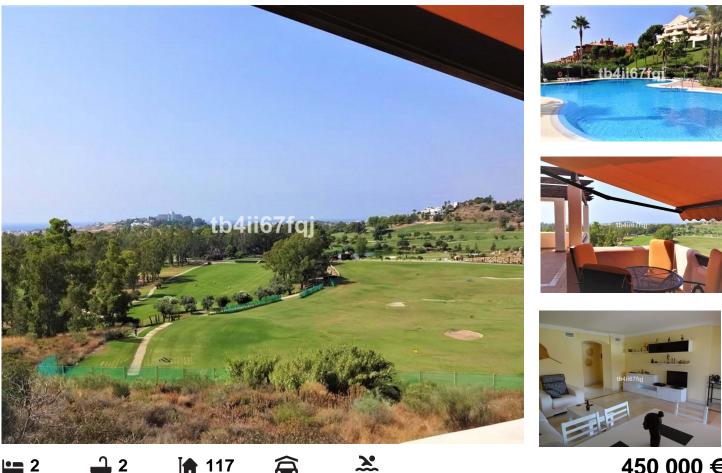

## **Benahavís - Apartment**

Area (m²)

Bathrooms

450 000 € (EUR €)

Fantastic penthouse in Lomas del Conde Luque, Benahavis. With 2 bedrooms and 2 bathrooms, very bright. 117 m2 total built, with 30 m2 of Terrace. Oriented to the Southwest. Wonderfull views to the Golf course and panoramic sea view. Elevator. Communal swimming pool. It comes with 2 parking spaces and storage. Modern style. With fantastic views of the Atalaya Golf Course and panoramic views of the sea and mountains. The complex has large and wonderful gardens with outdoor pool and heated indoor pool and sauna. Only 3 kilometers from the beach. It is constructed with materials of the highest quality. 45 km from Malaga Airport and 10 minutes from the famous Puerto Banus and surrounded by golf courses at a short distance.