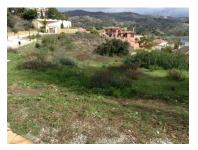

## Marbella - Land

**!!!** 1172

Land Area (m²)

310 000 €

(EUR €)

Building plot for construction of a family house - building volume is 315.84 square meters. Located in upper part of Santa Maria Golf & Country Club, Elviria, Marbella. Consolidated with nearby services and excellent communication to the highway. At 2 km are 3 shopping centers (at the entrance of Elviria) with all amenities (supermarkets, a variety of restaurants, medical service, pharmacy, etc). - At 3 km is one of the best beaches in Marbella (of the Hotel Don Carlos). In addition, you can also find national and international schools, golf courses, gyms, football station, etc. - Finally, to the city of Marbella it is approx 8 km, 13 km to Puerto Banus and to the Malaga airport just 35 minutes.