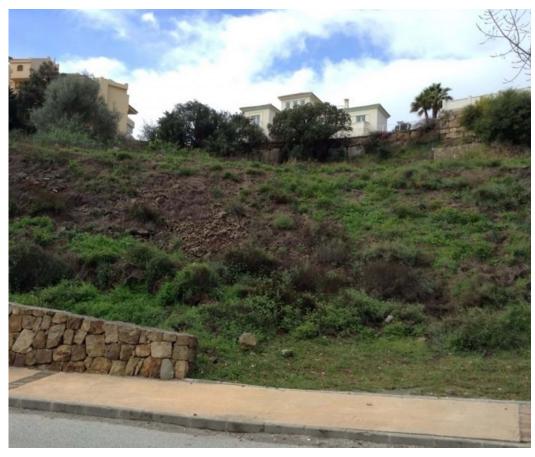

## Marbella - Land

**!!!** 1172

Land Area (m²)

310 000 €

(EUR €)

Building plot for construction of a family house - building volume is 315.84 square meters. Located in upper part of Santa Maria Golf & Country Club, Elviria, Marbella. Consolidated with nearby services and excellent communication to the highway. At 2 km are 3 shopping centers (at the entrance of Elviria) with all amenities (supermarkets, a variety of restaurants, medical service, pharmacy, etc). - At 3 km is one of the best beaches in Marbella (of the Hotel Don Carlos). In addition, you can also find national and international schools, golf courses, gyms, football station, etc. - Finally, to the city of Marbella it is approx 8 km, 13 km to Puerto Banus and to the Malaga airport just 35 minutes.