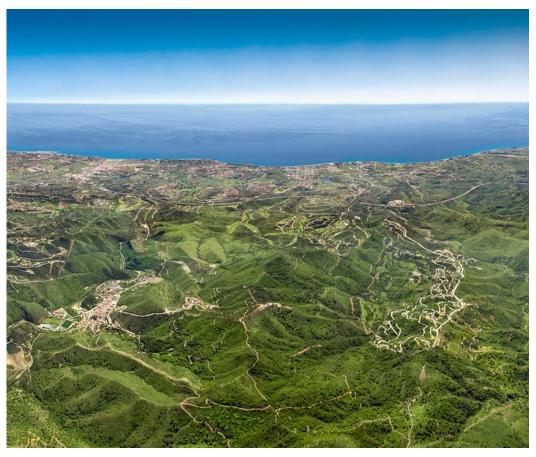

## Benahavís - Land

**6** 561

Area (m²)

**4600** 

Land Area (m²)

245 000 €

(EUR €)

This southwest facing residencial (building) plot for sale is located in a beautiful Estate. Nestling in a sheltered valley high in the hills of the municipality of Benahavís, famed for its rural beauty, charm and gastronomic delights, lies this spectacular estate. A paradise awaiting discovery. Commanding unparalleled views of the Mediterranean, Gibraltar and the African coastline, this exclusive residential estate enjoys a magnificent natural setting, surrounded by a dramatic mountain range, lush vegetation and bubbling brooks. But you are far from isolated. The coast is only a 15 minute drive away, with its lovely beaches and the glamorous resorts of Puerto Banús and Marbella where you can find an abundance of leisure opportunities, exclusive beach clubs, boutique shops, fine dining and exciting nightlife. It is also only a 45 minute drive from both Málaga and Gibraltar international airports, making it easily accessible from Europe and beyond. The estate offers an unprecedented variety of living opportunities including a picturesque Andalusian village, comprising of unique townhouses, as well as superb villas. It is an exclusive rural address with privacy, 24/7 private