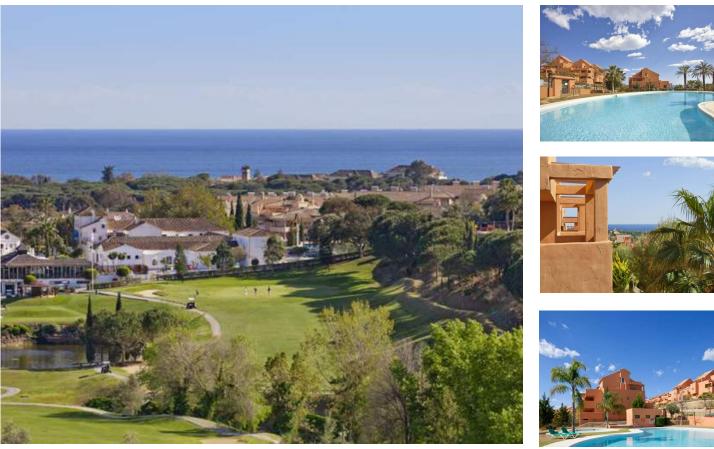

## Spectacular frontline golf apartment with sea views

## MARBELLA-BRAND NEW BANK REPOSSESED APARTMENTS ON AN UNBEATABLE FRONTLINE GOLF LOCATION

🌒 100

Land Area (m<sup>2</sup>)

Located on one of Marbella's best known golf courses:

The development is within easy walking distance of the Golf Club House as well as all amenities such as bars, restaurants, supermarkets, banks etc.

Most apartments have excellent golf and sea views.

There are two and three bedroom apartments and penthouses available, set in well maintained tropical gardens with 4 swimming pools.

The apartments have been built to a high standard and come with an underground parking space and storage room.

Luxury finishing's including marble floors throughout, fitted kitchens, pre-installation of air conditioning and travertine marble bathrooms.

T Marbella (+34) 951 203 716 · T Murcia (+34) 968 979 700 · E sales@realestate-space.com Marbella Office:-Marbella Old Town Calle Africa 2, Marbella 29601