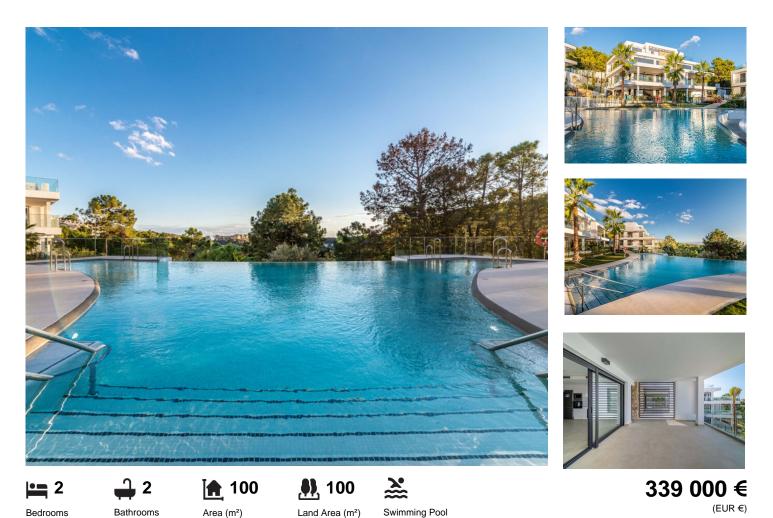

## **New Modern Apartment**

Ready to move in!

Brand new functional apartment located in the nature reserve Sierra Bermeja, near Selwo and Resina Golf, about 15 min from Puerto Banus by car and about 15 min by car to Estepona city. Unique corner apartment with fantastic location and best possible sun conditions on a large terrace to the south and west-facing corner.

## **Property Features**

Pool

Terrace

Private condominium

T Marbella (+34) 951 203 716 · T Murcia (+34) 968 979 700 · E sales@realestate-space.com Marbella Office:-Marbella Old Town Calle Africa 2, Marbella 29601