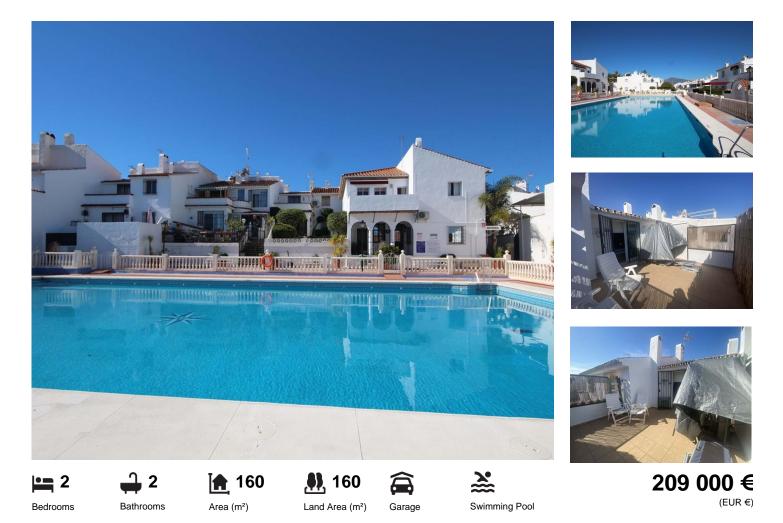

## Charming townhouse with a large terrace

Charming townhouse located in a typical Andalucian pueblo-style urbanisation close to San Pedro de Alcantara. South-facing, receiving a lot of sun on its large downstairs patio and its upstairs terrace. Built over 2 levels with a large modern kitchen, living and dining area downstairs together with a guest toilet. Upstairs has the master bedroom, a guest bedroom and a bathroom. Within a very desired location. Close to golf and the beach.