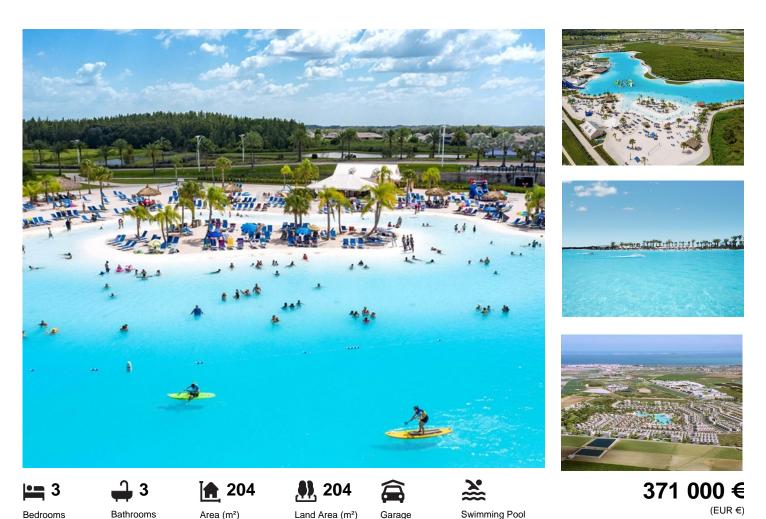

## New luxury villa within an amazing complex

#### Prices from 371.000€

With this model of villa you will have your own large and spacious private plot within the gated resort and all the villas come with 3 bedrooms.

This villa will have a total of 4 levels as the basement, and rooftop solarium are included in the price. Inside the villas have a modern and open plan design with the main spaces flowing seamlessly throughout this level.

There is a large living and dining space, and high quality modern kitchen complete with appliances. Within a very desired location. Close to golf and the beach.

Our team of property coordinators are happy to answer any questions you have, any time of the day. ENQUIRE NOW!