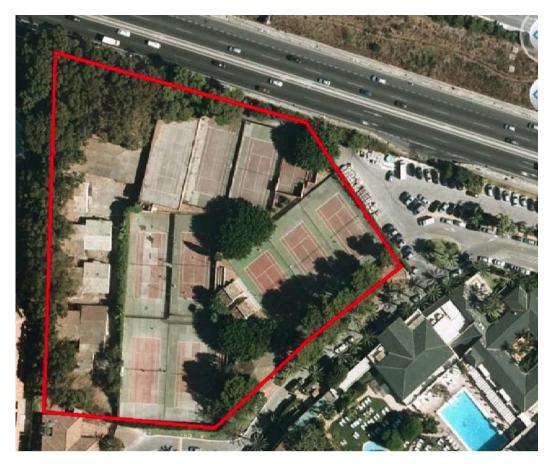

## Marbella - Land

"SITA EN TENIS IOS MONTEROS, MARBEIJA (MÁLAGA)".

| Instrumento de ordenación preciso                                                          | PGOU-86                                       |
|--------------------------------------------------------------------------------------------|-----------------------------------------------|
| Calificación urbanística detallada                                                         | Sistema de Equipamiento                       |
| Ordenanza de Aplicación                                                                    |                                               |
| Tipo de Edificación                                                                        | Exenta o alineada a linderos                  |
| Superficie de Parcela:                                                                     | 12.518,00 m2                                  |
| Índice de Edificabilidad:                                                                  | 0,50 m2t/m2s                                  |
| Edficabilidad Máxima:                                                                      | 6.259,00 m2                                   |
| Altura Máxima: PB+3, si bien podrá superar en más d<br>urbano.                             | e una planta la máxima permitida en su entamo |
| Altura Máxima sobre rasante:<br>de referencia del terreno hasta la cara inferior del últin |                                               |
| Separación a Linderos:                                                                     | 3 m                                           |

1000

Area (m²)

12500 Land Area (m²)

7 000 000 €

(EUR €)

BEACH SIDE LOS MONTEROS HOTEL - TENNIS / PADEL CENTRE OR SPORTS CENTRE ONLY - NOT RESIDENTIAL USE Up to 50% of the plot can be built on. Any building must be non-residential in nature, but 50% is a massive size, equating to over 6,000m2 of building. This can be made up of reception, restaurant, clubhouse and associated services. The tennis courts can be covered if desired. The license for building, being non-residential, would be issued very quickly, so as a project, work could be commenced very soon after the conclusion of a deal. TOTAL PLOT SIZE IS 12.500m2 SUMMARY - Commercial Plot, Los Monteros, Costa del Sol. Garden/Plot 12500 m². Setting: Suburban, Beachside, Close To Golf, Close To Port, Close To Shops, Close To Sea, Close To Town, Close To Schools, Close To Marina, Urbanisation. Orientation: North, North East, East, South East, South, South West, West, North West. Condition: Restoration Required. Views: Mountain, Country, Garden. Features: Near Transport, Tennis Court. Security: Gated Complex, 24 Hour Security. Category: Investment, Luxury, Resale.